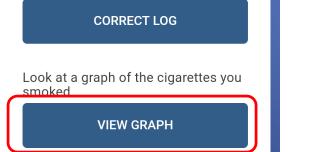

#### CORRECT LOG

Look at a graph of the cigarettes you smoked

**VIEW GRAPH** 

**CORRECT LOG** 

Look at a graph of the cigarettes you smoked

**VIEW GRAPH** 

2+ CIGARETTES

Correct your cigarette log by entering a cigarette you forgot to enter when you smoked it

 Select "view graph" to see a graph of all of the cigarettes that you have smoked since you started using the app.