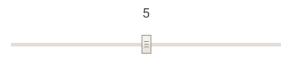

## Desire/Urge to Smoke?

•You will then be brought to this screen. Drag the slider bar to answer the question. •0 means you had an extremely weak desire to smoke and 10 means an extremely strong desire to smoke. •When you make a selection, a button reading "continue" will appear. Select this to submit your cigarette report.