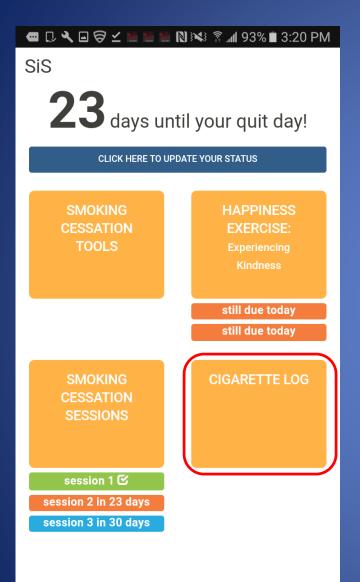

## Welcome to SiS!

•This is the home screen of the app. •From here you can keep track of your quit day and smoking status, access smoking cessation tools, participate in positive psychology exercises, and log the cigarettes that you smoke. •This tutorial will teach you how to submit a cigarette report. •To begin, select cigarette log.