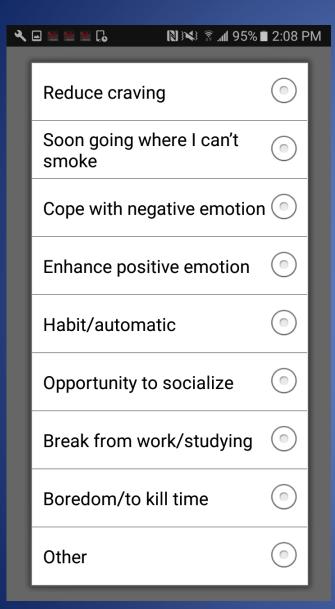

# Why did you Smoke?

The next screen will ask "Why did you smoke?"
Select this question and the drop down menu seen in the picture will appear.
Select one of the options provided or select "Other" to enter your own option.